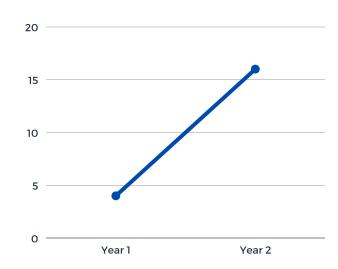

## **WORKSHOPS AND WEBINARS**

Register Now to the Jumpstart

**Grantsmanship Summer Webinar Series!** 

https://zoom.us/webinar/register/WN -oj-QkiSQVuQI7tYIal7ag

683

Program Participants
& Network Members

230