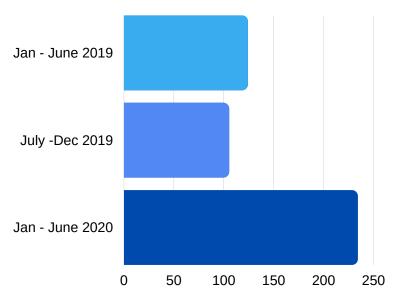

# HSI STEM HUB

SECOND YEAR ACHIEVEMENTS
JUNE 2020



### NEW MEMBER REGISTRATION BIANNUALLY



#### **UPCOMING WEBINARS**

- June 30, 2020- Insights from Recent HSI Awardees
- July 7, 2020- Biosketches & Evaluation
- July 14, 2020- Developing Budget and Budget Narrative
- July 21, 2020- Institutional Capacity
- July 28, 2020- Open Session for Discussion

# THE HSI STEM PROFESSIONALS NETWORK

The NSF HSI STEM Resource Hub facilitates research collaborations across the country for Network Members by providing access to a member directory where scientists can find members of the HSI STEM Professionals Network. The directory is a great place to find scientists ready to partner for collaborative research and grant writing.

## **WORKSHOPS AND WEBINARS**



Register Now to the Jumpstart

**Grantsmanship Summer Webinar Series!** 

https://zoom.us/webinar/register/WN -oj-QkiSQVuQI7tYIal7a