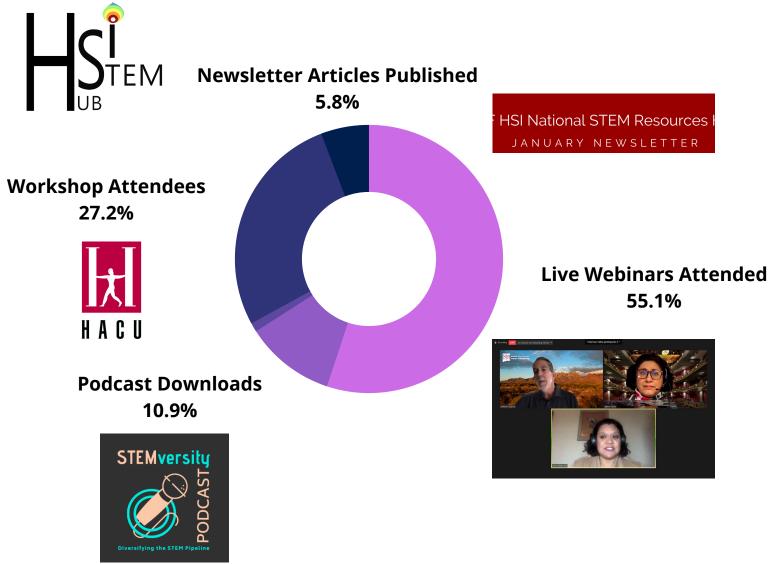

# PARTICIPANT ENGAGEMENT: HUB EVENTS AND OFFERINIGS

This semster the NSF HSI National STEM Resource Hub reached:

Live Webinars Attendees

Virtual Workshop Attendees 30

Podcast Listeners

ΈM

Grantsmanship Certificate Awardees