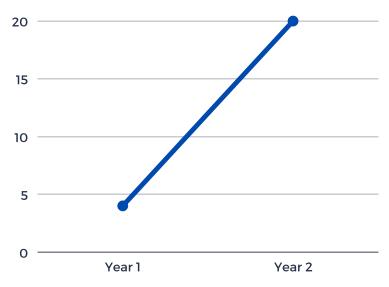

# PARTICIPANT ENGAGEMENT: HUB EVENTS AND OFFERINIGS

This semster the NSF HSI National STEM Resource Hub reached:

Live Webinars Attendees

Virtual Workshop Attendees 30

Podcast Listeners

ΈM

Grantsmanship Certificate Awardees