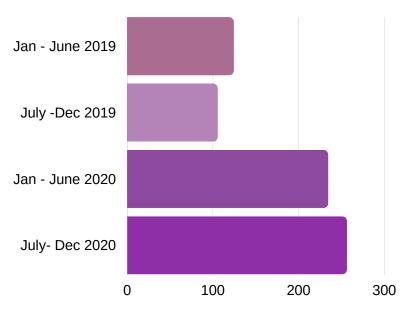

# HSI STEM HUB

OUTREACH SNAPSHOT DECEMBER 2020

#### NEW MEMBER REGISTRATION BIANNUALLY



#### THE NSF HSI NATIONAL STEM HUB SUPPORTED OUR COMMUNITY THROUGH:

HSI STEM Hub Monthly Newsletter

Jumpstart Grantsmanship Live Webinar Training

**STEMversity the Podcast** 

**Preflight Grantsmanship Certification** 

Semillas Grantsmanship Mentorship Program

### THE HSI STEM PROFESSIONALS NETWORK

The NSF HSI STEM Resource Hub facilitates a network of STEM professionals working towards improved student success at HSIs and MSIs across the country. HSI STEM Professionals Network member benefits include: **Receive and contribute to the HSI Monthly Newsletter Interactive community board Access member directory** 

**Exclusive member events** 

Exclusive training materials



## The NSF HSI National STEM Resource Hub serves:



Program Participants & Network Members



Colleges and Uni